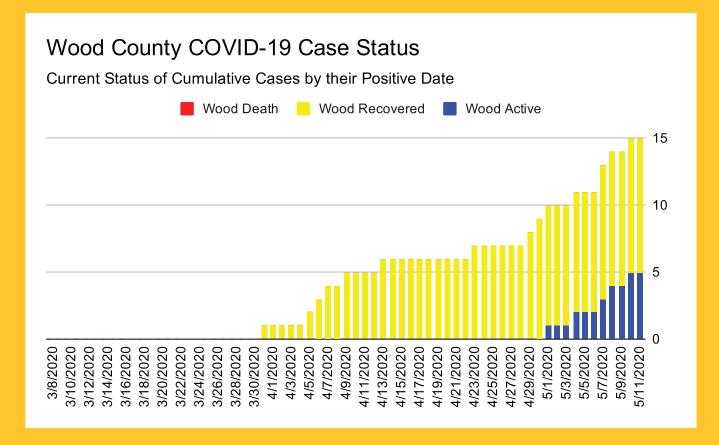

Confirmed Cases

15

RECOVERED Patients

9

May 11th 2020

NET HEALTH
NORTHEAST TEXAS PUBLIC HEALTH DISTRICT

NET Health provides disease surveillance for

COVID-19 in the counties of Smith, Gregg, Wood,