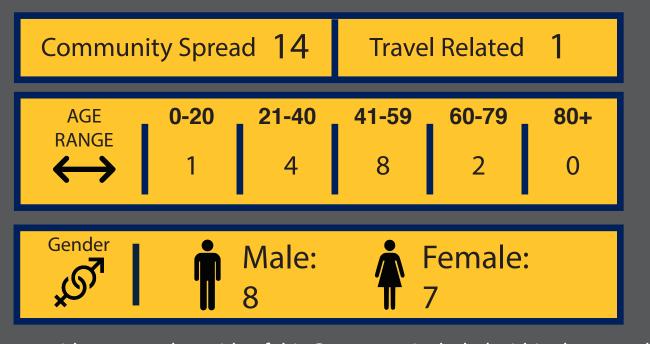

Confirmed Cases

15

RECOVERED Patients

9

May 11th 2020

NET HEALTH
NORTHEAST TEXAS PUBLIC HEALTH DISTRICT

NET Health provides disease surveillance for

COVID-19 in the counties of Smith, Gregg, Wood,

Rains, Van Zandt, Henderson, and Anderson.

| CITIES/ TOWNS IN WOOD COUNTY | CASE COUNT | DEATHS |
|------------------------------|------------|--------|
| Mineola                      | 5          |        |
| Yantis                       | 3          |        |
| Winnsboro                    | 3          |        |
| Quitman                      | 2          |        |
| Big Sandy                    | 1          |        |
| Hawkins                      | 1          |        |