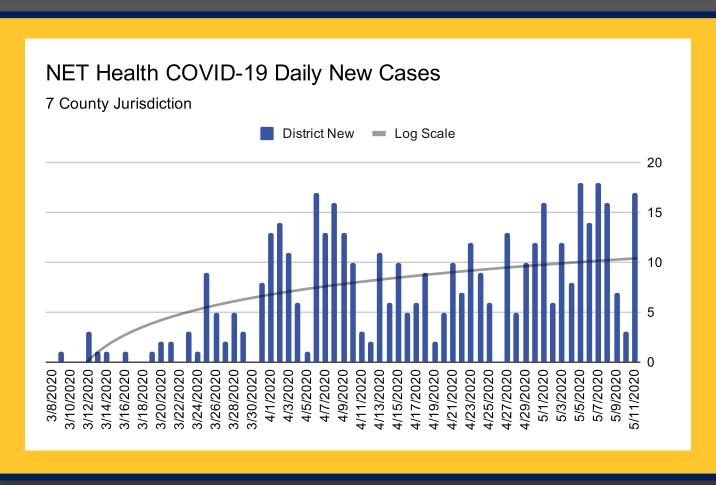

Confirmed Cases

15

RECOVERED Patients

9

May 11th 2020

NET HEALTH
NORTHEAST TEXAS PUBLIC HEALTH DISTRICT

NET Health provides disease surveillance for

COVID-19 in the counties of Smith, Gregg, Wood,

Rains, Van Zandt, Henderson, and Anderson.

| CITIES/ TOWNS IN WOOD COUNTY | CASE COUNT | DEATHS |
|------------------------------|------------|--------|
| Mineola                      | 5          |        |
| Yantis                       | 3          |        |
| Winnsboro                    | 3          |        |
| Quitman                      | 2          |        |
| Big Sandy                    | 1          |        |
| Hawkins                      | 1          |        |